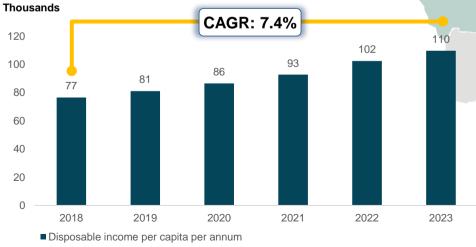

ade11th Grade12th Grade



#### ...with a diversified revenue base...



## . DEBT SUMMARY

...DEBT MATURITY PROFILE ...



| Term Loans |         |       |
|------------|---------|-------|
| SR in 000s |         | %     |
| 2023       | 92,585  | 21.0% |
| 2024       | 72,629  | 16.5% |
| 2025       | 69,769  | 15.8% |
| 2026       | 66,555  | 15.1% |
| 2027       | 48,271  | 10.9% |
| 2028       | 31,639  | 7.2%  |
| 2029       | 28,773  | 6.5%  |
| 2030       | 15,333  | 3.5%  |
| 2031       | 15,333  | 3.5%  |
| Total      | 440,889 |       |

Term Loans



## **Investment Highlights**

Leading K-12 operator with one of the most diversified offering in KSA

## Saudi macroeconomic indicators are highly attractive



#### Largest economy in MENA...

#### Increasing disposable income...





## ...with an attractive population dynamics



## Market fundamentals conducive to support growth



#### Strong expected growth in enrollments...



Private School Enrollments Evolution – Riyadh City ('000s)

#### ...and the overall market size

Market size growth - Riyadh (SARm)



Growth from Increase in Enrollments Market Size – 2023E

Source: ADL, Vision 2030, NTP, Kuwait Statistics Authority, World Bank; Saudi Arabia MoE data; Dubai Statistics Center; UAE MoE data; ADEK Annual 2016-2017 Report; Edarabia; Ministry of Information Affairs Bahrain



Ataa strategy overview Clear defined strategy to drive growth

## **Clear defined strategy to drive growth**



# Thank you for your time