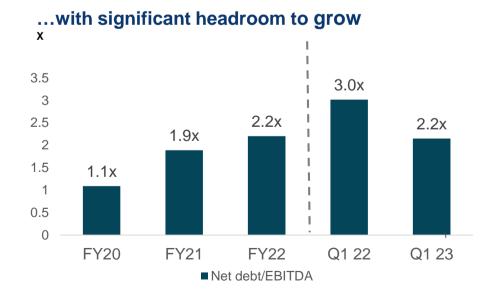

<b>35%</b><br>EBITDAR Margin                                | 61%<br>34%<br>Excluding the gains from Acquisitions |
| <b>44,835</b><br><b>Number Of Student</b><br>19 % growth | <b>37,638</b><br>Number Of Student                                     | <b>13.0</b><br>Student / Teacher ratio                      | <b>12.2</b><br>Student / Teacher ratio              |

Leading K-12 operator with one of the most diversified offerings in KSA



## **Key Financial Summary**

## Robust financial performance despite economic headwinds



## Strong margins to drive cash generation with significant headroom to grow



#### Strong sustainable margins...

## ...and dividends distributions...



#### % 250% 192% 200% 157% 150% 94% 86% 100% 68% 50% 0% **FY20 FY22 FY21** Q1 22 Q1 23

Operating CF/EBITDA



#### ...driving cash generating profile...

## **Revenue Break-Down**

## **Revenue by School**



#### **Segment Reporting**

| SR in 000s           | Q1 22   | %     | Q1 23   | %     | Var (YTD 22-23) |
|----------------------|---------|-------|---------|-------|-----------------|
| National             | 57,509  | 41.6% | 83,294  | 49.7% | 44.8%           |
| International        | 45,949  | 33.3% | 50,538  | 30.1% | 10.0%           |
| Indian               | 12,289  | 8.9%  | 18,178  | 10.8% | 47.9%           |
| French               | 2,267   | 1.6%  | 2,580   | 1.5%  | 13.8%           |
| Alfaisal- Training   | 8,101   | 5.9%  | 13,077  | 7.8%  | 61.4%           |
| Creative-Recruitment | 12,072  | 8.7%  | 120     | 0.1%  | (99.0%)         |
| Total net revenue    | 138,187 |