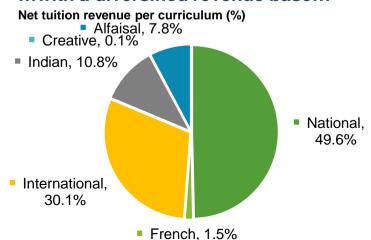

#### **Segment Reporting**

| SR in 000s           | Q1 22   | %     | Q1 23   | %     | Var (YTD 22-23) |
|----------------------|---------|-------|---------|-------|-----------------|
| National             | 57,509  | 41.6% | 83,294  | 49.7% | 44.8%           |
| International        | 45,949  | 33.3% | 50,538  | 30.1% | 10.0%           |
| Indian               | 12,289  | 8.9%  | 18,178  | 10.8% | 47.9%           |
| French               | 2,267   | 1.6%  | 2,580   | 1.5%  | 13.8%           |
| Alfaisal- Training   | 8,101   | 5.9%  | 13,077  | 7.8%  | 61.4%           |
| Creative-Recruitment | 12,072  | 8.7%  | 120     | 0.1%  | (99.0%)         |
| Total net revenue    | 138,187 |       | 167,787 |       | 21.4%           |