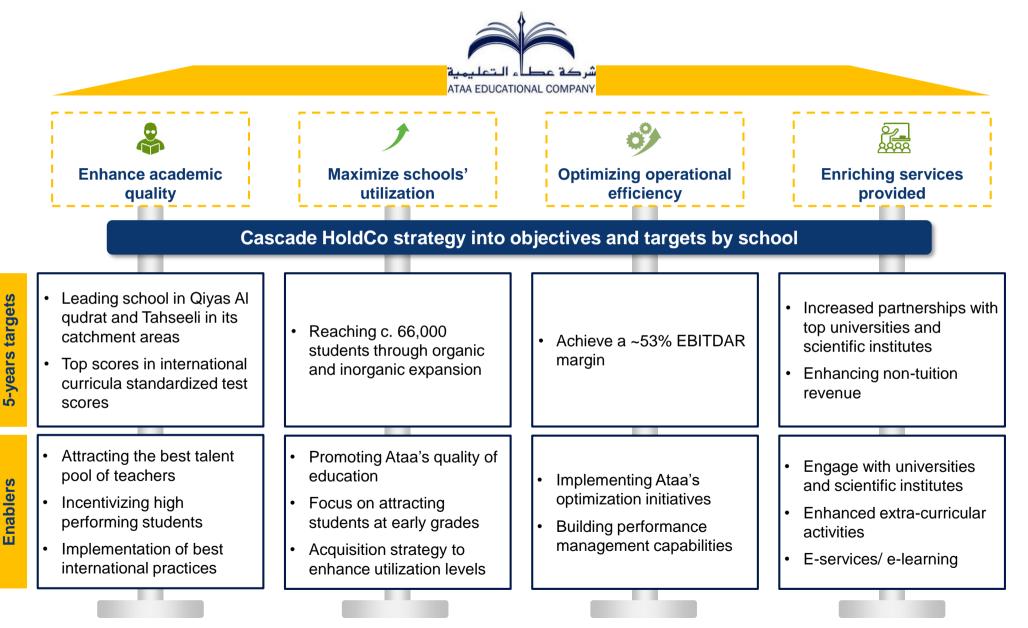

audi macroeconomic indicators are highly attractive



#### Largest economy in MENA...

#### Increasing disposable income...





## ...with an attractive population dynamics



## Market fundamentals conducive to support growth



#### Strong expected growth in enrollments...



Private School Enrollments Evolution – Riyadh City ('000s)

#### ...and the overall market size

Market size growth - Riyadh (SARm)



Growth from Increase in Enrollments Market Size – 2023E

Source: ADL, Vision 2030, NTP, Kuwait Statistics Authority, World Bank; Saudi Arabia MoE data; Dubai Statistics Center; UAE MoE data; ADEK Annual 2016-2017 Report; Edarabia; Ministry of Information Affairs Bahrain



Ataa strategy overview Clear defined strategy to drive growth

## **Clear defined strategy to drive growth**



# Thank you for your time