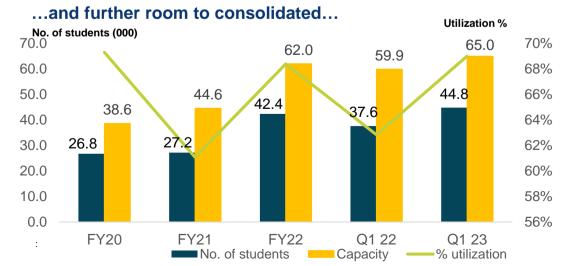

| 5.3%      | 3%           | 36.6%         |
| Student to teacher<br>ratio         | 12.6                                  | 12.3      | 12.3                                                                      | 8.4                                                                                  | 18.3      | 11.9         | 12.6          |

#### **NOTE:EBITDA**

Al-Faisal Academy = 4.5 % Creative Development =(-10.7%)

### Ataa school portfolio

#### Highly diversified student base with further room to consolidate

#### Stable student base across different grades...

Number of students in each grade as of 2022(# students)



KG 1st Grade 2nd Grade 3rd Grade 4th Grade 5th Grade 6th Grade 7th Grade 8th Grade 9th Grade 10th Grade11th Grade12th Grade



#### ...with a diversified revenue base...



## . DEBT SUMMARY

...DEBT MATURITY PROFILE ...



| Term Loans |         |       |
|------------|---------|-------|
| SR in 000s |         | %     |
| 2023       | 92,585  | 21.0% |
| 2024       | 72,629  | 16.5% |
| 2025       | 69,769  | 15.8% |
| 2026       | 66,555  | 15.1% |
| 2027       | 48,271  | 10.9% |
| 2028       | 31,639  | 7.2%  |
| 2029       | 28,773  | 6.5%  |
| 2030       | 15,333  | 3.5%  |
| 2031       | 15,333  | 3.5%  |
| Total      | 440,889 |       |

Term Loans



## **Investment Highlights**

Leading K-12 operator with one of the most diversified offering in KSA

## Saudi macroeconomic indicators are highly attractive



#### Largest economy in MENA...

#### Increasing disposable income...





## ...with an attract