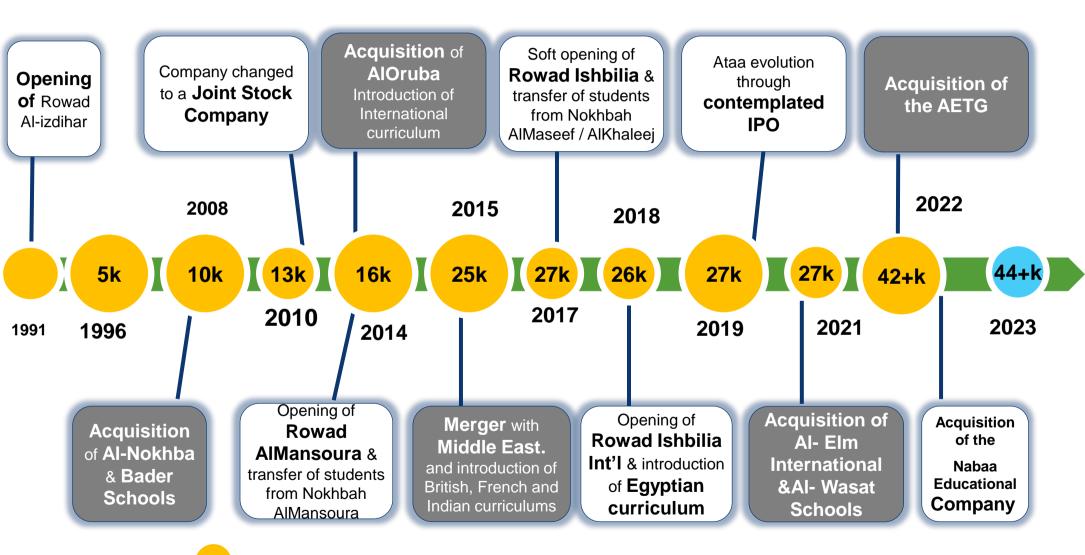

## **Ataa Educational Company**

## **Investor Presentation** Q1 2023





### Ataa key milestones

Our journey so far



Refers to number of students

### Introduction to Ataa Educational Company ("Ataa") Ataa snapshot

| Q1 2023                                                  | Q1 2022                                                                | Q1 2023                                                     | Q1 2022                                             |
|----------------------------------------------------------|------------------------------------------------------------------------|-------------------------------------------------------------|-----------------------------------------------------|
| <b>168M SAR</b><br>Revenues<br>21.4 % growth             | 138M SAR<br>Revenues                                                   | <b>21M SAR</b><br>Net Income<br>Shareholders in the company | 51M