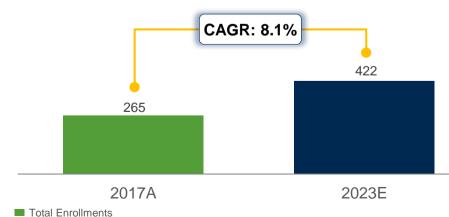

|
|------------|---------|-------|
| SR in 000s |         | %     |
| 2023       | 92,585  | 21.0% |
| 2024       | 72,629  | 16.5% |
| 2025       | 69,769  | 15.8% |
| 2026       | 66,555  | 15.1% |
| 2027       | 48,271  | 10.9% |
| 2028       | 31,639  | 7.2%  |
| 2029       | 28,773  | 6.5%  |
| 2030       | 15,333  | 3.5%  |
| 2031       | 15,333  | 3.5%  |
| Total      | 440,889 |       |

Term Loans



## **Investment Highlights**

Leading K-12 operator with one of the most diversified offering in KSA

## Saudi macroeconomic indicators are highly attractive



#### Largest economy in MENA...

#### Increasing disposable income...





## ...with an attractive population dynamics



## Market fundamentals conducive to support growth



#### Strong expected growth in enrollments...



Private School Enrollments Evolution – Riyadh City ('000s)

#### ...and the overall market size

Market size growth - Riyadh (SARm)



Growth from Increase in Enrollments Market Size – 2023E

Source: ADL, Vision 2030, NTP, Kuwait Statistics Authority, World Bank; Saudi Arabia MoE data; Dubai Statistics Center; UAE MoE data; ADEK Annual 2016-2017 Report; Edarabia; Ministry of Information Affairs Bahrain



Ataa strategy overview Clear defined strategy to drive growth

## **Clear defined strategy to drive growth**



# Thank you for your time