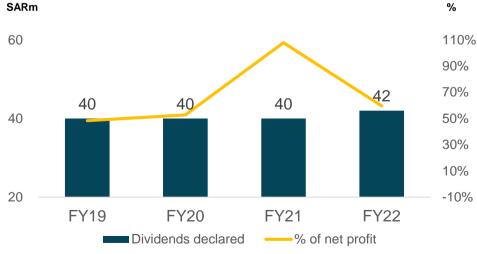

| 85M SAR<br>EBITDAR<br>47M SAR<br>Excluding the gains from Acquisitions | <b>35%</b><br>EBITDAR Margin                                | 61%<br>34%<br>Excluding the gains from Acquisitions |
| <b>44,835</b><br><b>Number Of Student</b><br>19 % growth | <b>37,638</b><br>Number Of Student                                     | <b>13.0</b><br>Student / Teacher ratio                      | <b>12.2</b><br>Student / Teacher ratio              |

Leading K-12 operator with one of the most diversified offerings in KSA



## **Key Financial Summary**

## Robust financial performance despite economic headwinds



## Strong margins to drive cash generation with significant headroom to grow



#### Strong sustainable margins...

## ...and dividends distributions...



#### % 250% 192% 200% 157% 150% 94% 86% 100% 68% 50% 0% **FY20 FY22 FY21** Q1 22 Q1 23

Operating CF/EBITDA



#### ...driving cash generating profile...

## **Revenue Break-Down**

## **Revenue by School**



#### **Segment Reporting**

| SR in 000s           | Q1 22   | %     | Q1 23   | %     | Var (YTD 22-23) |
|----------------------|---------|-------|---------|-------|-----------------|
| National             | 57,509  | 41.6% | 83,294  | 49.7% | 44.8%           |
| International        | 45,949  | 33.3% | 50,538  | 30.1% | 10.0%           |
| Indian               | 12,289  | 8.9%  | 18,178  | 10.8% | 47.9%           |
| French               | 2,267   | 1.6%  | 2,580   | 1.5%  | 13.8%           |
| Alfaisal- Training   | 8,101   | 5.9%  | 13,077  | 7.8%  | 61.4%           |
| Creat