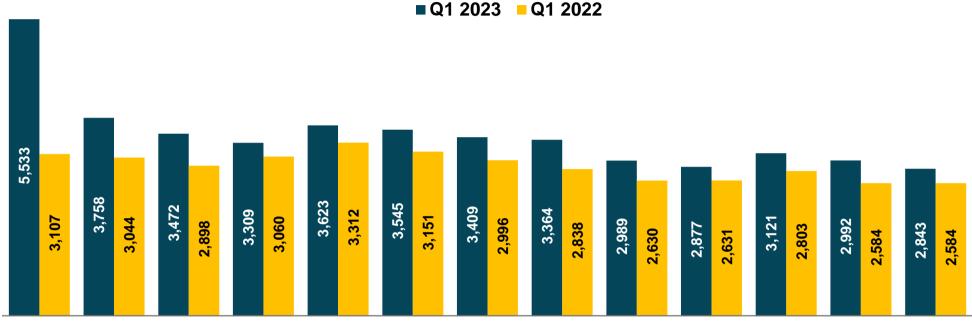

| 14%                                                                       | 1.4%                                                                                 | 5.3%      | 3%           | 36.6%         |
| Student to teacher<br>ratio         | 12.6                                  | 12.3      | 12.3                                                                      | 8.4                                                                                  | 18.3      | 11.9         | 12.6          |

#### **NOTE:EBITDA**

Al-Faisal Academy = 4.5 % Creative Development =(-10.7%)

### Ataa school portfolio

#### Highly diversified student base with further room to consolidate

#### Stable student base across different grades...

Number of students in each grade as of 2022(# students)



KG 1st Grade 2nd Grade 3rd Grade 4th Grade 5th Grade 6th Grade 7th Grade 8th Grade 9th Grade 10th Grade11th Grade12th Grade



#### ...with a diversified revenue base...



## . DEBT SUMMARY

...DEBT MATURITY PROFILE ...



| Term Loans |         |       |
|------------|---------|-------|
| SR in 000s |         | %     |
| 2023       | 92,585  | 21.0% |
| 2024       | 72,629  | 16.5% |
| 2025       | 69,769  | 15.8% |
| 2026       | 66,555  | 15.1% |
| 2027       | 48,271  | 10.9% |
| 2028       | 31,639  | 7.2%  |
| 2029       | 28,773  | 6.5%  |
| 2030       | 15,333  | 3.5%  |
| 2031       | 15,333  | 3.5%  |
| Total      | 440,889 |       |

Term Loans



## **Investment Highlights**

Leading K-12 operator with one of the most diversified offering in KSA

## Saudi macroeconomic indic