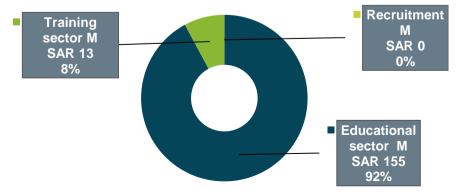

#### **Segment Reporting**

| SR in 000s           | Q1 22   | %     | Q1 23   | %     | Var (YTD 22-23) |
|----------------------|---------|-------|---------|-------|-----------------|
| National             | 57,509  | 41.6% | 83,294  | 49.7% | 44.8%           |
| International        | 45,949  | 33.3% | 50,538  | 30.1% | 10.0%           |
| Indian               | 12,289  | 8.9%  | 18,178  | 10.8% | 47.9%           |
| French               | 2,267   | 1.6%  | 2,580   | 1.5%  | 13.8%           |
| Alfaisal- Training   | 8,101   | 5.9%  | 13,077  | 7.8%  | 61.4%           |
| Creative-Recruitment | 12,072  | 8.7%  | 120     | 0.1%  | (99.0%)         |
| Total net revenue    | 138,187 |       | 167,787 |       | 21.4%           |