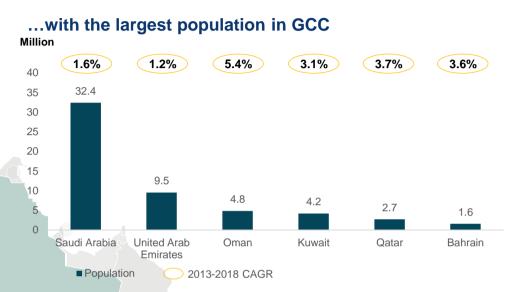

e11th Grade12th Grade



#### ...with a diversified revenue base...



## . DEBT SUMMARY

...DEBT MATURITY PROFILE ...



| Term Loans |         |       |
|------------|---------|-------|
| SR in 000s |         | %     |
| 2023       | 92,585  | 21.0% |
| 2024       | 72,629  | 16.5% |
| 2025       | 69,769  | 15.8% |
| 2026       | 66,555  | 15.1% |
| 2027       | 48,271  | 10.9% |
| 2028       | 31,639  | 7.2%  |
| 2029       | 28,773  | 6.5%  |
| 2030       | 15,333  | 3.5%  |
| 2031       | 15,333  | 3.5%  |
| Total      | 440,889 |       |

Term Loans



## **Investment Highlights**

Leading K-12 operator with one of the most diversified offering in KSA

## Saudi macroeconomic indicators are highly attractive



#### Largest economy in MENA...

#### Increasing disposable income...





## ...with an attractive population dynamics



## Market fundamentals conducive to support growth



#### Strong expected growth in enrollments...



Private School Enrollments Evolution – Riyadh City ('000s)

#### ...and the overall market size

Market size growth - Riyadh (SARm)



Growth from Increase in Enrollments Market Size – 2023E

Source: ADL, Vision 2030, NTP, Kuwait Statistics Authority, World Bank; Saudi Arabia MoE data; Dubai Statistics Center; UAE MoE data; ADEK Annual 2016-2017 Report; Edarabia; Ministry of Information Affairs Bahrain



Ataa strategy overview Clear defined strategy to drive growth

## **Clear defined strategy to drive growth**



# Thank you for your time