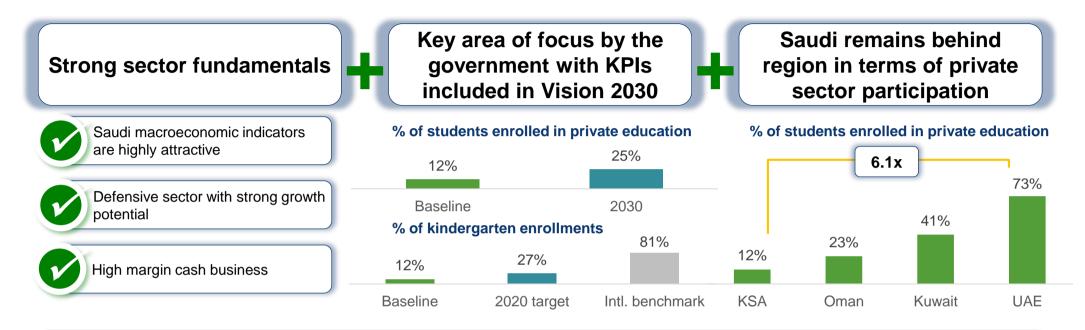

RITY PROFILE ...



| Term Loans |         |       |
|------------|---------|-------|
| SR in 000s |         | %     |
| 2023       | 92,585  | 21.0% |
| 2024       | 72,629  | 16.5% |
| 2025       | 69,769  | 15.8% |
| 2026       | 66,555  | 15.1% |
| 2027       | 48,271  | 10.9% |
| 2028       | 31,639  | 7.2%  |
| 2029       | 28,773  | 6.5%  |
| 2030       | 15,333  | 3.5%  |
| 2031       | 15,333  | 3.5%  |
| Total      | 440,889 |       |

Term Loans



## **Investment Highlights**

Leading K-12 operator with one of the most diversified offering in KSA

## Saudi macroeconomic indicators are highly attractive



#### Largest economy in MENA...

#### Increasing disposable income...





## ...with an attractive population dynamics



## Market fundamentals conducive to support growth



#### Strong expected growth in enrollments...



Private School Enrollments Evolution – Riyadh City ('000s)

#### ...and the overall market size

Market size growth - Riyadh (SARm)



Growth from Increase in Enrollments Market Size – 2023E

Source: ADL, Vision 2030, NTP, Kuwait Statistics Authority, World Bank; Saudi Arabia MoE data; Dubai Statistics Center; UAE MoE data; ADEK Annual 2016-2017 Report; Edarabia; Ministry of Information Affairs Bahrain



Ataa strategy overview Clear defined strategy to drive growth

## **Clear defined strategy to drive growth**



# Thank you for your time