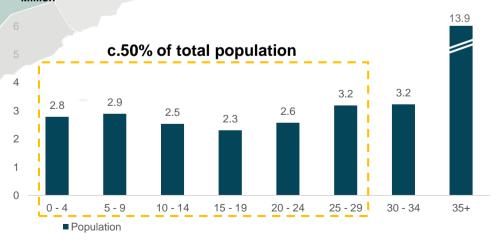

ied revenue base...



## . DEBT SUMMARY

...DEBT MATURITY PROFILE ...



| Term Loans |         |       |
|------------|---------|-------|
| SR in 000s |         | %     |
| 2023       | 92,585  | 21.0% |
| 2024       | 72,629  | 16.5% |
| 2025       | 69,769  | 15.8% |
| 2026       | 66,555  | 15.1% |
| 2027       | 48,271  | 10.9% |
| 2028       | 31,639  | 7.2%  |
| 2029       | 28,773  | 6.5%  |
| 2030       | 15,333  | 3.5%  |
| 2031       | 15,333  | 3.5%  |
| Total      | 440,889 |       |

Term Loans



## **Investment Highlights**

Leading K-12 operator with one of the most diversified offering in KSA

## Saudi macroeconomic indicators are highly attractive



#### Largest economy in MENA...

#### Increasing disposable income...





## ...with an attractive population dynamics



## Market fundamentals conducive to support growth



#### Strong expected growth in enrollments...



Private School Enrollments Evolution – Riyadh City ('000s)

#### ...and the overall market size

Market size growth - Riyadh (SARm)



Growth from Increase in Enrollments Market Size – 2023E

Source: ADL, Vision 2030, NTP, Kuwait Statistics Authority, World Bank; Saudi Arabia MoE data; Dubai Statistics Center; UAE MoE data; ADEK Annual 2016-2017 Report; Edarabia; Ministry of Information Affairs Bahrain



Ataa strategy overview Clear defined strategy to drive growth

## **Clear defined strategy to drive growth**



# Thank you for your time