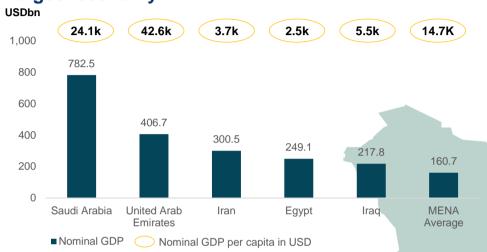

Grade 4th Grade 5th Grade 6th Grade 7th Grade 8th Grade 9th Grade 10th Grade11th Grade12th Grade



#### ...with a diversified revenue base...



## . DEBT SUMMARY

...DEBT MATURITY PROFILE ...



| Term Loans |         |       |
|------------|---------|-------|
| SR in 000s |         | %     |
| 2023       | 92,585  | 21.0% |
| 2024       | 72,629  | 16.5% |
| 2025       | 69,769  | 15.8% |
| 2026       | 66,555  | 15.1% |
| 2027       | 48,271  | 10.9% |
| 2028       | 31,639  | 7.2%  |
| 2029       | 28,773  | 6.5%  |
| 2030       | 15,333  | 3.5%  |
| 2031       | 15,333  | 3.5%  |
| Total      | 440,889 |       |

Term Loans



## **Investment Highlights**

Leading K-12 operator with one of the most diversified offering in KSA

## Saudi macroeconomic indicators are highly attractive



#### Largest economy in MENA...

#### Increasing disposable income...





## ...with an attractive population dynamics



## Market fundamentals conducive to support growth



#### Strong expected growth in enrollments...



Private School Enrollments Evolution – Riyadh City ('000s)

#### ...and the overall market size

Market size growth - Riyadh (SARm)



Growth from Increase in Enrollments Market Size – 2023E

Source: ADL, Vision 2030, NTP, Kuwait Statistics Authority, World Bank; Saudi Arabia MoE data; Dubai Statistics Center; UAE MoE data; ADEK Annual 2016-2017 Report; Edarabia; Ministry of Information Affairs Bahrain



Ataa strategy overview Clear defined strategy to drive growth

## **Clear defined strategy to drive growth**



# Thank you for your time