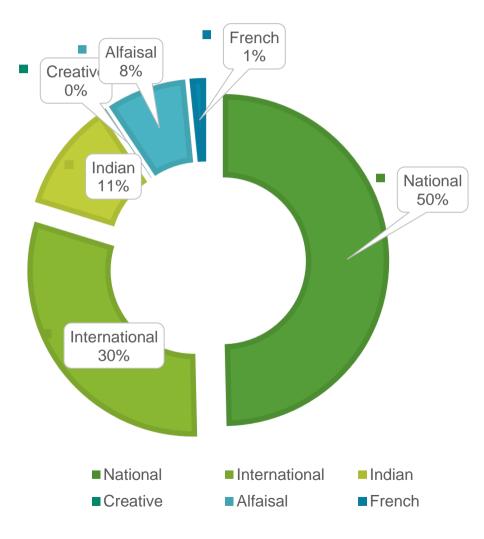

#### **Segment Reporting**

| SR in 000s           | Q1 22   | %     | Q1 23   | %     | Var (YTD 22-23) |
|----------------------|---------|-------|---------|-------|-----------------|
| National             | 57,509  | 41.6% | 83,294  | 49.7% | 44.8%           |
| International        | 45,949  | 33.3% | 50,538  | 30.1% | 10.0%           |
| Indian               | 12,289  | 8.9%  | 18,178  | 10.8% | 47.9%           |
| French               | 2,267   | 1.6%  | 2,580   | 1.5%  | 13.8%           |
| Alfaisal- Training   | 8,101   | 5.9%  | 13,077  | 7.8%  | 61.4%           |
| Creative-Recruitment | 12,072  | 8.7%  | 120     | 0.1%  | (99.0%)         |
| Total net revenue    | 138,187 |       | 167,787 |       | 21.4%           |