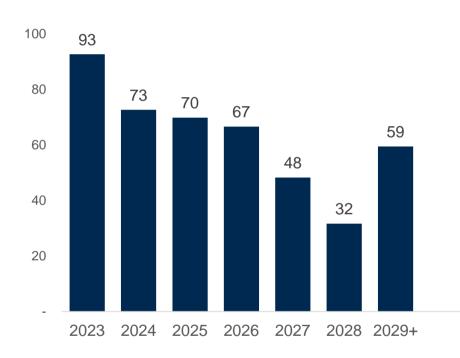

o teacher<br>ratio         | 12.6                                  | 12.3      | 12.3                                                                      | 8.4                                                                                  | 18.3      | 11.9         | 12.6          |

#### **NOTE:EBITDA**

Al-Faisal Academy = 4.5 % Creative Development =(-10.7%)

### Ataa school portfolio

#### Highly diversified student base with further room to consolidate

#### Stable student base across different grades...

Number of students in each grade as of 2022(# students)



KG 1st Grade 2nd Grade 3rd Grade 4th Grade 5th Grade 6th Grade 7th Grade 8th Grade 9th Grade 10th Grade11th Grade12th Grade



#### ...with a diversified revenue base...



## . DEBT SUMMARY

...DEBT MATURITY PROFILE ...



| Term Loans |         |       |
|------------|---------|-------|
| SR in 000s |         | %     |
| 2023       | 92,585  | 21.0% |
| 2024       | 72,629  | 16.5% |
| 2025       | 69,769  | 15.8% |
| 2026       | 66,555  | 15.1% |
| 2027       | 48,271  | 10.9% |
| 2028       | 31,639  | 7.2%  |
| 2029       | 28,773  | 6.5%  |
| 2030       | 15,333  | 3.5%  |
| 2031       | 15,333  | 3.5%  |
| Total      | 440,889 |       |

Term Loans



## **Investment Highlights**

Leading K-12 operator with one of the most diversified offering in KSA

## Saudi macroeconomic indicators are highly attractive



#### Largest economy in MENA...

#### Increasing disposable income...





## ...with an attractive population dynamics



## Market fundamentals conducive to support growth



#### Strong expe