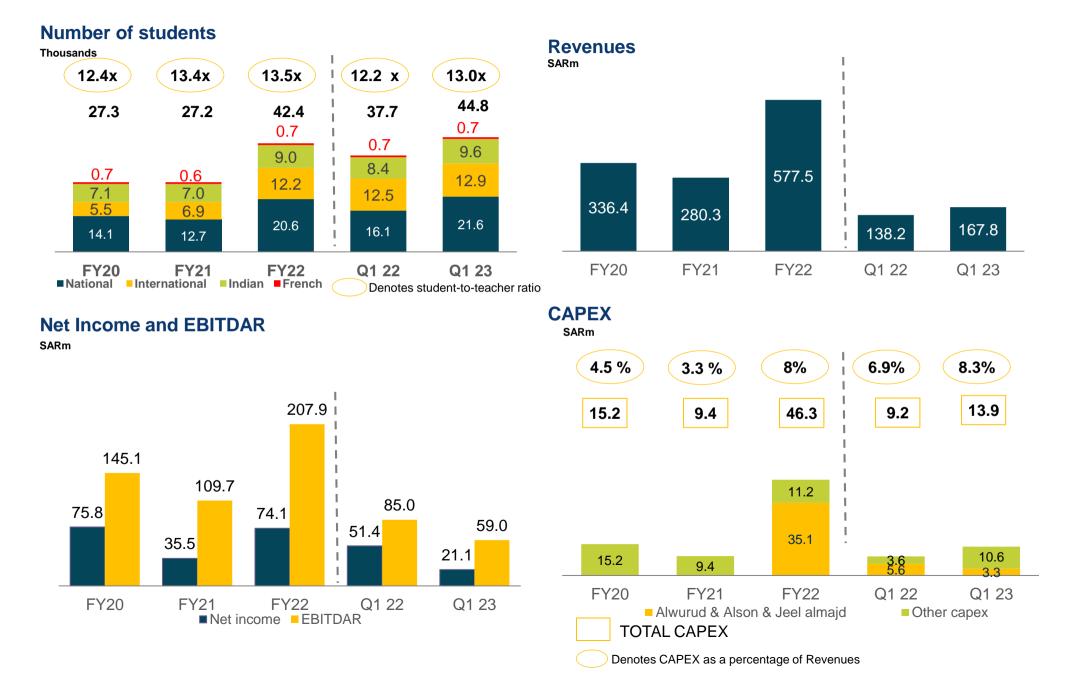

### Introduction to Ataa Educational Company ("Ataa") Ataa snapshot

| Q1 2023                                                  | Q1 2022                                                                | Q1 2023                                                     | Q1 2022                                             |
|----------------------------------------------------------|------------------------------------------------------------------------|-------------------------------------------------------------|-----------------------------------------------------|
| <b>168M SAR</b><br>Revenues<br>21.4 % growth             | 138M SAR<br>Revenues                                                   | <b>21M SAR</b><br>Net Income<br>Shareholders in the company | 51M SAR<br>Net Income                               |
| 59M SAR<br>EBITDAR                                       | 85M SAR<br>EBITDAR<br>47M SAR<br>Excluding the gains from Acquisitions | <b>35%</b><br>EBITDAR Margin                                | 61%<br>34%<br>Excluding the gains from Acquisitions |
| <b>44,835</b><br><b>Number Of Student</b><br>19 % growth | <b>37,638</b><br>Number Of Student                                     | <b>13.0</b><br>Student / Teacher ratio                      | <b>12.2</b><br>Student / Teacher ratio              |

## **Key Financial Summary**

## Robust financial performance despite economic headwinds

## Strong margins to drive cash generation with significant headroom to grow