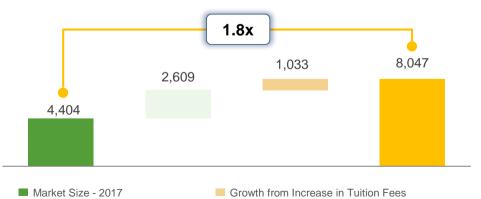

## **Revenue Break-Down**

## **Revenue by School**

#### **Segment Reporting**

| SR in 000s           | Q1 22   | %     | Q1 23   | %     | Var (YTD 22-23) |
|----------------------|---------|-------|---------|-------|-----------------|
| National             | 57,509  | 41.6% | 83,294  | 49.7% | 44.8%           |
| International        | 45,949  | 33.3% | 50,538  | 30.1% | 10.0%           |
| Indian               | 12,289  | 8.9%  | 18,178  | 10.8% | 47.9%           |
| French               | 2,267   | 1.6%  | 2,580   | 1.5%  | 13.8%           |
| Alfaisal- Training   | 8,101   | 5.9%  | 13,077  | 7.8%  | 61.4%           |
| Creative-Recruitment | 12,072  | 8.7%  | 120     | 0.1%  | (99.0%)         |
| Total net revenue    | 138,187 |       | 167,787 |       | 21.4%           |