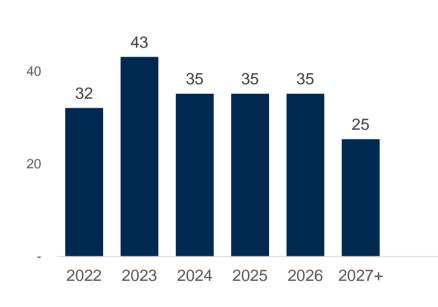

| %                  | 90.5%   | 4.8%   | 4.6%     |         |
| Revenues           | 260,976 | 19,067 | 8,599    | 288,642 |
| %                  | 90.4%   | 6.6%   | 3.0%     |         |
| EBITDA             | 100,773 | 3,580  | 831      | 105,184 |
| %                  | 95.8%   | 3.4%   | 0.8%     |         |

## Ataa school portfolio

Highly diversified student base with further room to consolidate



#### Stable student base across different grades...

Number of students in each grade as of 2021(# students)



KG 1st Grade 2nd Grade 3rd Grade 4th Grade 5th Grade 6th Grade 7th Grade 8th Grade 9th Grade 10th Grade11th Grade12th Grade



#### ...and further room to consolidated...

#### ...with a diversified revenue base...



## . DEBT SUMMARY

60



### ...DEBT MATURITY PROFILE ...



#### Term Loans

## Term Loans

| SR in 000s |         | %   |
|------------|---------|-----|
| 2022       | 32,085  | 16% |
| 2023       | 43,116  | 21% |
| 2024       | 35,181  | 17% |
| 2025       | 35,181  | 17% |
| 2026       | 35,181  | 17% |
| 2027       | 20,815  | 10% |
| 2028       | 4,545   | 2%  |
| Total      | 206,103 |     |

## أهم الإنجازات على مستوى الشركة والمجمعات التعليمية



(مسابقة كانجارو) تحقیق عدد (۲۰) میدالیة عالمیة ۲۰۲۱ (۲ ذهبیة - ۳ فضیة - ۱۵ برونزیة).



(مقياس موهبة) تأهيل عدد (٤١) طالب موهوب على مستوى المملكة.



(مسابقة إبداع) تأهل (٣) طلاب للمعارض المركزية على مستوى الرياض.



(مسابقة راوي الدرعية) تأهل (٣) طالبات على مستوى المملكة.



**(مسابقة بيبراس)** تحقيق عدد (٣) ميداليات عالمية (١ ذهبية - ٢ برونزية).



الإستحواذ على نسبة ٥٢٪ من شركة مدارس الوسط ال