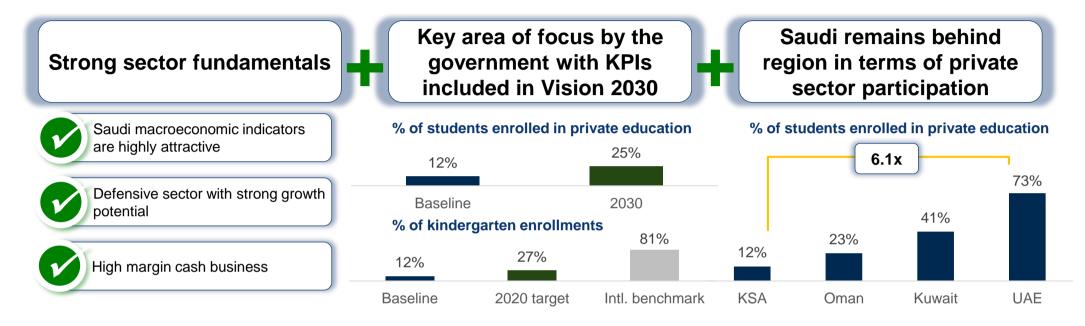

تأهل (٣) طالبات على مستوى المملكة.



**(مسابقة بيبراس)** تحقيق عدد (٣) ميداليات عالمية (١ ذهبية - ٢ برونزية).



الإستحواذ على نسبة ٥٢٪ من شركة مدارس الوسط الأهلية.

الإستحواذ على شركة مدارس العلم العالمية بنسبة ١٠٠٪.

(مسابقة WRO العالمية للروبوت) تحقيق (٦) مراكز على مستوى المملكة.



**(الأولمبيادات الدولية)** تحقيق (۳) مبداليات برونزية على مستوى العالم.



#### (مسابقة موهوب)

تأهل عدد (٣) طلاب للملتقيات على مستوى المملكة. تأهل عدد (٢) طالب لفريق المملكة المؤهلللأولمبيادات الدولية (النخبة).



## **Investment Highlights**

Leading K-12 operator with one of the most diversified offering in KSA

## Saudi macroeconomic indicators are highly attractive





#### Largest economy in MENA...

#### Increasing disposable income...









## Market fundamentals conducive to support growth





#### Strong expected growth in enrollments...



Private School Enrollments Evolution – Riyadh City ('000s)

#### ...and the overall market size

Market size growth - Riyadh (SARm)



Growth from Increase in Enrollments Market Size – 2023E

Source: ADL, Vision 2030, NTP, Kuwait Statistics Authority, World Bank; Saudi Arabia MoE data; Dubai Statistics Center; UAE MoE data; ADEK Annual 2016-2017 Report; Edarabia; Ministry of Information Affairs Bahrain



Ataa strategy overview Clear defined strategy to drive growth



# Thank you for your time