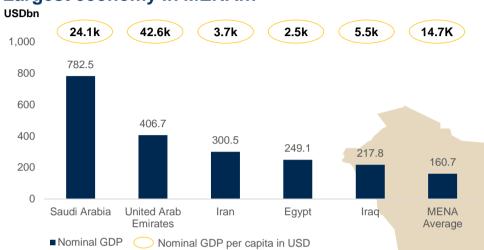

أهيل عدد (٤١) طالب موهوب على مستوى المملكة.



(مسابقة إبداع) تأهل (٣) طلاب للمعارض المركزية على مستوى الرياض.



(مسابقة راوي الدرعية) تأهل (٣) طالبات على مستوى المملكة.



**(مسابقة بيبراس)** تحقيق عدد (٣) ميداليات عالمية (١ ذهبية - ٢ برونزية).



الإستحواذ على نسبة ٥٢٪ من شركة مدارس الوسط الأهلية.

الإستحواذ على شركة مدارس العلم العالمية بنسبة ١٠٠٪.

(مسابقة WRO العالمية للروبوت) تحقيق (٦) مراكز على مستوى المملكة.



**(الأولمبيادات الدولية)** تحقيق (۳) مبداليات برونزية على مستوى العالم.



#### (مسابقة موهوب)

تأهل عدد (٣) طلاب للملتقيات على مستوى المملكة. تأهل عدد (٢) طالب لفريق المملكة المؤهلللأولمبيادات الدولية (النخبة).



## **Investment Highlights**

Leading K-12 operator with one of the most diversified offering in KSA

## Saudi macroeconomic indicators are highly attractive





#### Largest economy in MENA...

#### Increasing disposable income...









## Market fundamentals conducive to support growth





#### Strong expected growth in enrollments...



Private School Enrollments Evolution – Riyadh City ('000s)

#### ...and the overall market size

Market size growth - Riyadh (SARm)



Growth from Increase in Enrollments Market Size – 2023E

Source: ADL, Vision 2030, NTP, Kuwait Statistics Authority, World Bank; Saudi Arabia MoE data; Dubai Statistics Center; UAE MoE data; ADEK Annual 2016-2017 Report; Edarabia; Ministry of Information Affairs Bahrain



Ataa strategy overview Clear defined strategy to drive growth



# Thank you for your time