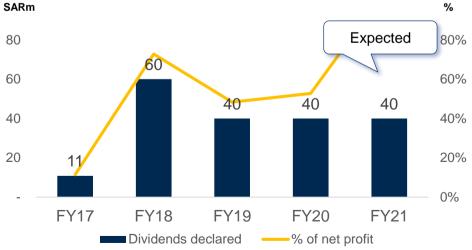

me                   |
| <b>110M SAR</b><br>EBITDAR<br>(23%) Decline | 143M SAR<br>EBITDAR                | <b>39,3%</b><br>EBITDAR Margin<br>(3.3%) Decline | 42,6%                                   |
| <b>27,226</b><br>Number Of Student          | <b>27,260</b><br>Number Of Student | <b>13.4</b><br>Student to teacher ratio          | <b>12.4</b><br>Student to teacher ratio |

Leading K-12 operator with one of the most diversified offerings in KSA



## **Key Financial Summary**

## Robust financial performance despite economic headwinds





#### Number of students



SARm





CAPEX SARm



■ Ishbelia capex ■ Maintenance capex Denotes CAPEX as a percentage of Revenues

## Strong margins to drive cash generation with significant headroom to grow





#### Strong sustainable margins...





## ...driving cash generating profile...



Operating CF/EBITDA



### ...with significant headroom to grow

## **Revenue Break-Down**

## **Revenue by School**



## Segment Reporting

| SR in 000s        | FY20    | %   | FY21    | %   | Var (YTD<br>20-21) |
|-------------------|---------|-----|---------|-----|--------------------|
| National          | 197,556 | 59% | 135,865 | 48% | (31.2%)            |
| International     | 85,205  | 25% | 91,925  | 33% | 7.9%               |
| Indian            | 44,522  | 13% | 44,833  | 16% | 0.7%               |
| French            | 9,093   | 3%  | 7,379   | 3%  | (18.8%)            |
| Total net revenue | 336,376 |     | 280,002 |     | (16.8%)            |



## **Revenue Break-Down**



### **Revenue by School**



- Rowad Al-Izdihar
- Rowad