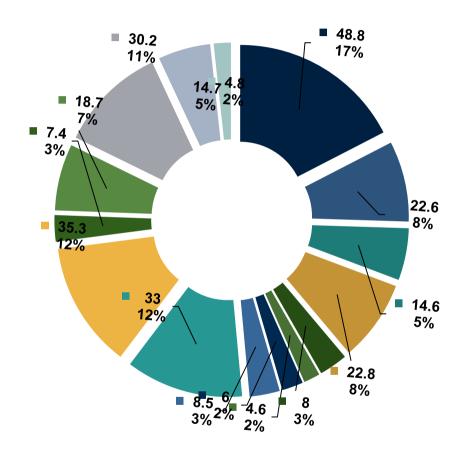

## **Revenue Break-Down**

### **Revenue by School**

- Rowad Al-Izdihar
- Rowad Ishbilia
- Al-Fikr
- Middle East Int'
- New Middle East
- Rowad Al-Rawabi
  Rowad Al-Andalus
  Al-Awsat
  Sulaimaniya Int'l
  Modern Middle East
- Rowad Al-Mansoura
  Nokhba Al-Kharj
  Al-Oruba International
  Aleilm

Rowad Ishbilia Int'l2

| SK III 0003       I I I 20       78       I I I 21       78       21         Rowad Al-Izdihar       73,465       22%       48,793       16%       (33.         Rowad Al-Rowabi       36,585       11%       22,637       8%       (38.         Rowad Al-Mansoura       22,508       7%       14,627       5%       (35.         Rowad Al-Mansoura       22,508       7%       14,627       5%       (35.         Rowad Ishbilia       36,591       11%       22,756       8%       (37.         Rowad Al-Andalus       13,139       4%       7,963       3%       (39.         Nokhba Al-Kharj       6,432       2%       4,605       2%       (28.         Al-Fikr       8,837       3%       6,008       2%       (32.         Al-Oruba International       47,733       14%       33,046       12%       (30.         Middle East Int'       29,881       9%       35,370       13%       18.         Sulaimaniya Int'IE       9,093       3%       7,380       3%       (18.         New Middle East       29,034       9%       30,120       11%       3.7         Modern Middle East       15,488       5% </th <th>/ //</th> <th></th> <th></th> <th></th> <th></th> <th></th> | / //                   |         |     |         |     |                     |
|---------------------------------------------------------------------------------------------------------------------------------------------------------------------------------------------------------------------------------------------------------------------------------------------------------------------------------------------------------------------------------------------------------------------------------------------------------------------------------------------------------------------------------------------------------------------------------------------------------------------------------------------------------------------------------------------------------------------------------------------------------------------------------------------------------------------------------------------------------------------------------------------------------------------------------------------------------------------------------------------------------------------------------------------------------------------------------------------------------------------------------------------------------------------------------------|------------------------|---------|-----|---------|-----|---------------------|
| Rowad Al-Rowabi       36,585       11%       22,637       8%       (38.         Rowad Al-Mansoura       22,508       7%       14,627       5%       (35.         Rowad Ishbilia       36,591       11%       22,756       8%       (37.         Rowad Ishbilia       36,591       11%       22,756       8%       (37.         Rowad Al-Andalus       13,139       4%       7,963       3%       (39.         Nokhba Al-Kharj       6,432       2%       4,605       2%       (28.         Al-Fikr       8,837       3%       6,008       2%       (32.         Al-Oruba International       47,733       14%       33,046       12%       (30.         Middle East Int'       29,881       9%       35,370       13%       18.4         Sulaimaniya Int'III       9,093       3%       7,380       3%       (18.         New Middle East       29,034       9%       30,120       11%       3.7         Modern Middle East       15,488       5%       14,713       5%       (5.0                                                                                                                                                                                                    | SR in 000s             | FY20    | %   | FY21    | %   | Var (YTD 20-<br>21) |
| Rowad Al-Mansoura       22,508       7%       14,627       5%       (35.         Rowad Ishbilia       36,591       11%       22,756       8%       (37.         Rowad Al-Andalus       13,139       4%       7,963       3%       (39.         Nokhba Al-Kharj       6,432       2%       4,605       2%       (28.         Al-Fikr       8,837       3%       6,008       2%       (32.         Al-Oruba International       47,733       14%       33,046       12%       (30.         Middle East Int'       29,881       9%       35,370       13%       18.         Sulaimaniya Int'III       9,093       3%       7,380       3%       (18.         New Middle East       29,034       9%       30,120       11%       3.7         Modern Middle East       15,488       5%       14,713       5%       (5.0) <td>Rowad Al-Izdihar</td> <td>73,465</td> <td>22%</td> <td>48,793</td> <td>16%</td> <td>(33.6%)</td>                                                                                                                                                                                                                                                              | Rowad Al-Izdihar       | 73,465  | 22% | 48,793  | 16% | (33.6%)             |
| Rowad Ishbilia       36,591       11%       22,756       8%       (37.         Rowad Al-Andalus       13,139       4%       7,963       3%       (39.         Nokhba Al-Kharj       6,432       2%       4,605       2%       (28.         Al-Fikr       8,837       3%       6,008       2%       (32.         Al-Oruba International       47,733       14%       33,046       12%       (30.         Middle East Int'       29,881       9%       35,370       13%       18.4         Sulaimaniya Int'IIP       9,093       3%       7,380       3%       (18.         New Middle East       29,034       9%       30,120       11%       3.7         Modern Middle East       15,488       5%       14,713       5%       (5.0)                                                                                                                                                                                                                                                                                                                                                                                                                                                   | Rowad Al-Rowabi        | 36,585  | 11% | 22,637  | 8%  | (38.1%)             |
| Rowad Al-Andalus       13,139       4%       7,963       3%       (39.         Nokhba Al-Kharj       6,432       2%       4,605       2%       (28.         Al-Fikr       8,837       3%       6,008       2%       (32.         Al-Oruba International       47,733       14%       33,046       12%       (30.         Middle East Int'       29,881       9%       35,370       13%       18.4         Sulaimaniya Int'III       9,093       3%       7,380       3%       (18.         New Middle East       29,034       9%       30,120       11%       3.7         Modern Middle East       15,488       5%       14,713       5%       (5.0)                                                                                                                                                                                                                                                                                                                                                                                                                                                                                                                                  | Rowad Al-Mansoura      | 22,508  | 7%  | 14,627  | 5%  | (35.0%)             |
| Nokhba Al-Kharj       6,432       2%       4,605       2%       (28.         Al-Fikr       8,837       3%       6,008       2%       (32.         Al-Oruba International       47,733       14%       33,046       12%       (30.         Middle East Int'       29,881       9%       35,370       13%       18.4         Sulaimaniya Int'III       9,093       3%       7,380       3%       (18.         New Middle East       29,034       9%       30,120       11%       3.7         Modern Middle East       15,488       5%       14,713       5%       (5.4)                                                                                                                                                                                                                                                                                                                                                                                                                                                                                                                                                                                                                 | Rowad Ishbilia         | 36,591  | 11% | 22,756  | 8%  | (37.8%)             |
| Al-Fikr       8,837       3%       6,008       2%       (32.         Al-Oruba International       47,733       14%       33,046       12%       (30.         Middle East Int'       29,881       9%       35,370       13%       18.4         Sulaimaniya Int'III       9,093       3%       7,380       3%       (18.         New Middle East       29,034       9%       30,120       11%       3.7         Modern Middle East       15,488       5%       14,713       5%       (5.0)                                                                                                                                                                                                                                                                                                                                                                                                                                                                                                                                                                                                                                                                                              | Rowad Al-Andalus       | 13,139  | 4%  | 7,963   | 3%  | (39.4%)             |
| Al-Oruba International       47,733       14%       33,046       12%       (30.         Middle East Int'       29,881       9%       35,370       13%       18.4         Sulaimaniya Int'III       9,093       3%       7,380       3%       (18.         New Middle East       29,034       9%       30,120       11%       3.7         Modern Middle East       15,488       5%       14,713       5%       (5.0)                                                                                                                                                                                                                                                                                                                                                                                                                                                                                                                                                                                                                                                                                                                                                                   | Nokhba Al-Kharj        | 6,432   | 2%  | 4,605   | 2%  | (28.4%)             |
| Middle East Int'       29,881       9%       35,370       13%       18.4         Sulaimaniya Int'III       9,093       3%       7,380       3%       (18.4)         New Middle East       29,034       9%       30,120       11%       3.7         Modern Middle East       15,488       5%       14,713       5%       (5.4)                                                                                                                                                                                                                                                                                                                                                                                                                                                                                                                                                                                                                                                                                                                                                                                                                                                         | Al-Fikr                | 8,837   | 3%  | 6,008   | 2%  | (32.0%)             |
| Sulaimaniya Int'III       9,093       3%       7,380       3%       (18.         New Middle East       29,034       9%       30,120       11%       3.7         Modern Middle East       15,488       5%       14,713       5%       (5.0)                                                                                                                                                                                                                                                                                                                                                                                                                                                                                                                                                                                                                                                                                                                                                                                                                                                                                                                                            | Al-Oruba International | 47,733  | 14% | 33,046  | 12% | (30.8%)             |
| New Middle East         29,034         9%         30,120         11%         3.7           Modern Middle East         15,488         5%         14,713         5%         (5.0)                                                                                                                                                                                                                                                                                                                                                                                                                                                                                                                                                                                                                                                                                                                                                                                                                                                                                                                                                                                                       | Middle East Int'       | 29,881  | 9%  | 35,370  | 13% | 18.4%               |
| Modern Middle East         15,488         5%         14,713         5%         (5.0)                                                                                                                                                                                                                                                                                                                                                                                                                                                                                                                                                                                                                                                                                                                                                                                                                                                                                                                                                                                                                                                                                                  | Sulaimaniya Int'l      | 9,093   | 3%  | 7,380   | 3%  | (18.8%)             |
|                                                                                                                                                                                                                                                                                                                                                                                                                                                                                                                                                                                                                                                                                                                                                                                                                                                                                                                                                                                                                                                                                                                                                                                       | New Middle East        | 29,034  | 9%  | 30,120  | 11% | 3.7%                |
| Rowad Ishbilia Int'l2         7,592         2%         4,788         2%         (36.)                                                                                                                                                                                                                                                                                                                                                                                                                                                                                                                                                                                                                                                                                                                                                                                                                                                                                                                                                                                                                                                                                                 | Modern Middle East     | 15,488  | 5%  | 14,713  | 5%  | (5.0%)              |
|                                                                                                                                                                                                                                                                                                                                                                                                                                                                                                                                                                                                                                                                                                                                                                                                                                                                                                                                                                                                                                                                                                                                                                                       | Rowad Ishbilia Int'l2  | 7,592   | 2%  | 4,788   | 2%  | (36.9%)             |
| Aleilm 0 0% 18,721 7% 0.0                                                                                                                                                                                                                                                                                                                                                                                                                                                                                                                                                                                                                                                                                                                                                                                                                                                                                                                                                                                                                                                                                                                                                             | Aleilm                 | 0       | 0%  | 18,721  | 7%  | 0.0%                |
| Al-Awsat 0 0% 8,475 3% 0.0                                                                                                                                                                                                                                                                                                                                                                                                                                                                                                                                                                                                                                                                                                                                                                                                                                                                                                                                                                                                                                                                                                                                                            | Al-Awsat               | 0       | 0%  | 8,475   | 3%  | 0.0%                |
| Total net revenue         336,377         280,002         (16.                                                                                                                                                                                                                                                                                                                                                                                                                                                                                                                                                                                                                                                                                                                                                                                                                                                                                                                                                                                                                                                                                                                        | Total net revenue      | 336,377 |     | 280,002 |     | (16.8%)             |