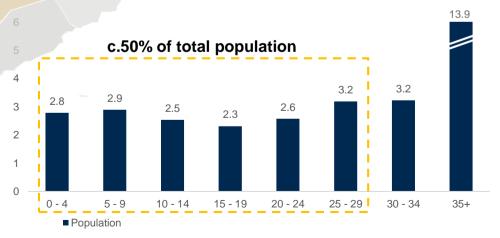

عارض المركزية على مستوى الرياض.



(مسابقة راوي الدرعية) تأهل (٣) طالبات على مستوى المملكة.



**(مسابقة بيبراس)** تحقيق عدد (٣) ميداليات عالمية (١ ذهبية - ٢ برونزية).



الإستحواذ على نسبة ٥٢٪ من شركة مدارس الوسط الأهلية.

الإستحواذ على شركة مدارس العلم العالمية بنسبة ١٠٠٪.

(مسابقة WRO العالمية للروبوت) تحقيق (٦) مراكز على مستوى المملكة.



**(الأولمبيادات الدولية)** تحقيق (۳) مبداليات برونزية على مستوى العالم.



#### (مسابقة موهوب)

تأهل عدد (٣) طلاب للملتقيات على مستوى المملكة. تأهل عدد (٢) طالب لفريق المملكة المؤهلللأولمبيادات الدولية (النخبة).



## **Investment Highlights**

Leading K-12 operator with one of the most diversified offering in KSA

## Saudi macroeconomic indicators are highly attractive





#### Largest economy in MENA...

#### Increasing disposable income...









## Market fundamentals conducive to support growth





#### Strong expected growth in enrollments...



Private School Enrollments Evolution – Riyadh City ('000s)

#### ...and the overall market size

Market size growth - Riyadh (SARm)



Growth from Increase in Enrollments Market Size – 2023E

Source: ADL, Vision 2030, NTP, Kuwait Statistics Authority, World Bank; Saudi Arabia MoE data; Dubai Statistics Center; UAE MoE data; ADEK Annual 2016-2017 Report; Edarabia; Ministry of Information Affairs Bahrain



Ataa strategy overview Clear defined strategy to drive growth



# Thank you for your time