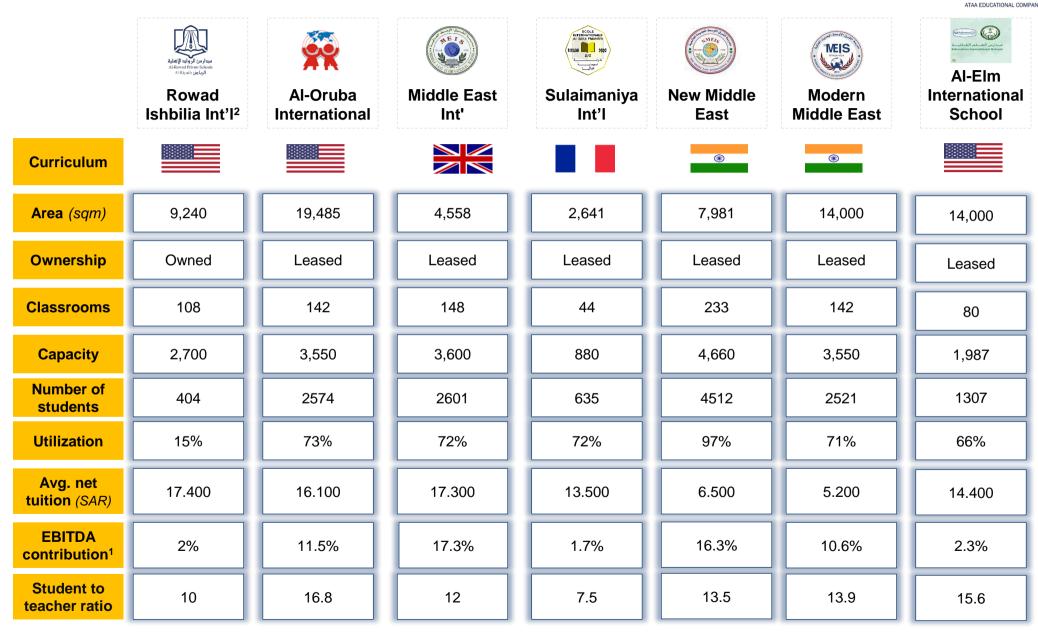

| 14                  | 14.5    | 14.9                       |

## Ataa school portfolio

Overview of international curriculum portfolio





## **Segment Reporting**

| SR in 000s         | Ataa    | AI-EIm | Al-Awsat | Total   |
|--------------------|---------|--------|----------|---------|
| Number of students | 24,653  | 1,307  | 1,266    | 27,226  |
| %                  | 90.5%   | 4.8%   | 4.6%     |         |
| Revenues           | 260,976 | 19,067 | 8,599    | 288,642 |
| %                  | 90.4%   | 6.6%   | 3.0%     |         |
| EBITDA             | 100,773 | 3,580  | 831      | 105,184 |
| %                  | 95.8%   | 3.4%   | 0.8%     |         |

## Ataa school portfolio

Highly diversified student base with further room to consolidate



#### Stable student base across different grades...

Number of students in each grade as of 2021(# students)



KG 1st Grade 2nd Grade 3rd Grade 4th Grade 5th Grade 6th Gr