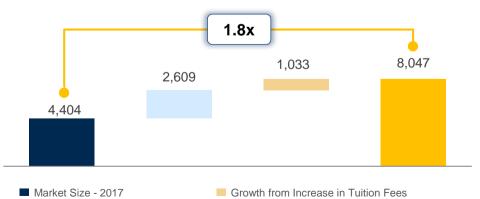

كة مدارس العلم العالمية بنسبة ١٠٠٪.

(مسابقة WRO العالمية للروبوت) تحقيق (٦) مراكز على مستوى المملكة.



**(الأولمبيادات الدولية)** تحقيق (۳) مبداليات برونزية على مستوى العالم.



#### (مسابقة موهوب)

تأهل عدد (٣) طلاب للملتقيات على مستوى المملكة. تأهل عدد (٢) طالب لفريق المملكة المؤهلللأولمبيادات الدولية (النخبة).



## **Investment Highlights**

Leading K-12 operator with one of the most diversified offering in KSA

## Saudi macroeconomic indicators are highly attractive





#### Largest economy in MENA...

#### Increasing disposable income...









## Market fundamentals conducive to support growth





#### Strong expected growth in enrollments...



Private School Enrollments Evolution – Riyadh City ('000s)

#### ...and the overall market size

Market size growth - Riyadh (SARm)



Growth from Increase in Enrollments Market Size – 2023E

Source: ADL, Vision 2030, NTP, Kuwait Statistics Authority, World Bank; Saudi Arabia MoE data; Dubai Statistics Center; UAE MoE data; ADEK Annual 2016-2017 Report; Edarabia; Ministry of Information Affairs Bahrain



Ataa strategy overview Clear defined strategy to drive growth



# Thank you for your time