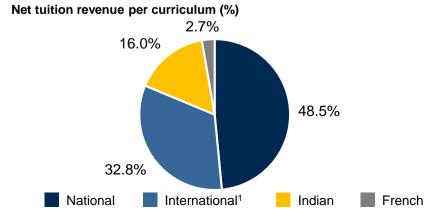

## Segment Reporting

| SR in 000s        | FY20    | %   | FY21    | %   | Var (YTD<br>20-21) |
|-------------------|---------|-----|---------|-----|--------------------|
| National          | 197,556 | 59% | 135,865 | 48% | (31.2%)            |
| International     | 85,205  | 25% | 91,925  | 33% | 7.9%               |
| Indian            | 44,522  | 13% | 44,833  | 16% | 0.7%               |
| French            | 9,093   | 3%  | 7,379   | 3%  | (18.8%)            |
| Total net revenue | 336,376 |     | 280,002 |     | (16.8%)            |

### Revenue by Type