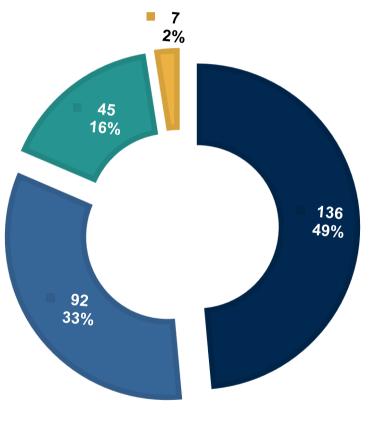

## Segment Reporting

| SR in 000s        | FY20    | %   | FY21    | %   | Var (YTD<br>20-21) |
|-------------------|---------|-----|---------|-----|--------------------|
| National          | 197,556 | 59% | 135,865 | 48% | (31.2%)            |
| International     | 85,205  | 25% | 91,925  | 33% | 7.9%               |
| Indian            | 44,522  | 13% | 44,833  | 16% | 0.7%               |
| French            | 9,093   | 3%  | 7,379   | 3%  | (18.8%)            |
| Total net revenue | 336,376 |     | 280,002 |     | (16.8%)            |