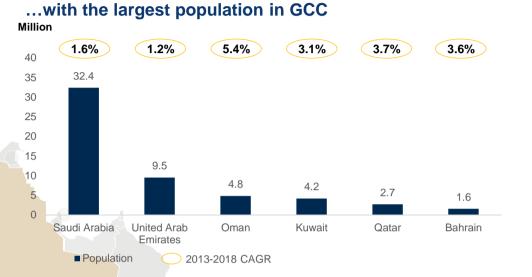

للمعارض المركزية على مستوى الرياض.



(مسابقة راوي الدرعية) تأهل (٣) طالبات على مستوى المملكة.



**(مسابقة بيبراس)** تحقيق عدد (٣) ميداليات عالمية (١ ذهبية - ٢ برونزية).



الإستحواذ على نسبة ٥٢٪ من شركة مدارس الوسط الأهلية.

الإستحواذ على شركة مدارس العلم العالمية بنسبة ١٠٠٪.

(مسابقة WRO العالمية للروبوت) تحقيق (٦) مراكز على مستوى المملكة.



**(الأولمبيادات الدولية)** تحقيق (۳) مبداليات برونزية على مستوى العالم.



#### (مسابقة موهوب)

تأهل عدد (٣) طلاب للملتقيات على مستوى المملكة. تأهل عدد (٢) طالب لفريق المملكة المؤهلللأولمبيادات الدولية (النخبة).



## **Investment Highlights**

Leading K-12 operator with one of the most diversified offering in KSA

## Saudi macroeconomic indicators are highly attractive





#### Largest economy in MENA...

#### Increasing disposable income...









## Market fundamentals conducive to support growth





#### Strong expected growth in enrollments...



Private School Enrollments Evolution – Riyadh City ('000s)

#### ...and the overall market size

Market size growth - Riyadh (SARm)



Growth from Increase in Enrollments Market Size – 2023E

Source: ADL, Vision 2030, NTP, Kuwait Statistics Authority, World Bank; Saudi Arabia MoE data; Dubai Statistics Center; UAE MoE data; ADEK Annual 2016-2017 Report; Edarabia; Ministry of Information Affairs Bahrain



Ataa strategy overview Clear defined strategy to drive growth



# Thank you for your time