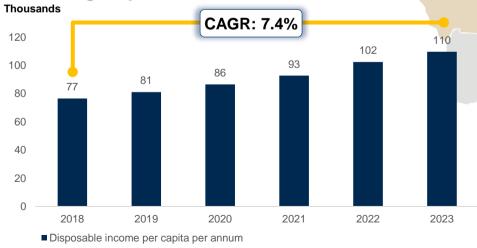

اب للمعارض المركزية على مستوى الرياض.



(مسابقة راوي الدرعية) تأهل (٣) طالبات على مستوى المملكة.



**(مسابقة بيبراس)** تحقيق عدد (٣) ميداليات عالمية (١ ذهبية - ٢ برونزية).



الإستحواذ على نسبة ٥٢٪ من شركة مدارس الوسط الأهلية.

الإستحواذ على شركة مدارس العلم العالمية بنسبة ١٠٠٪.

(مسابقة WRO العالمية للروبوت) تحقيق (٦) مراكز على مستوى المملكة.



**(الأولمبيادات الدولية)** تحقيق (۳) مبداليات برونزية على مستوى العالم.



#### (مسابقة موهوب)

تأهل عدد (٣) طلاب للملتقيات على مستوى المملكة. تأهل عدد (٢) طالب لفريق المملكة المؤهلللأولمبيادات الدولية (النخبة).



## **Investment Highlights**

Leading K-12 operator with one of the most diversified offering in KSA

## Saudi macroeconomic indicators are highly attractive





#### Largest economy in MENA...

#### Increasing disposable income...









## Market fundamentals conducive to support growth





#### Strong expected growth in enrollments...



Private School Enrollments Evolution – Riyadh City ('000s)

#### ...and the overall market size

Market size growth - Riyadh (SARm)



Growth from Increase in Enrollments Market Size – 2023E

Source: ADL, Vision 2030, NTP, Kuwait Statistics Authority, World Bank; Saudi Arabia MoE data; Dubai Statistics Center; UAE MoE data; ADEK Annual 2016-2017 Report; Edarabia; Ministry of Information Affairs Bahrain



Ataa strategy overview Clear defined strategy to drive growth



# Thank you for your time