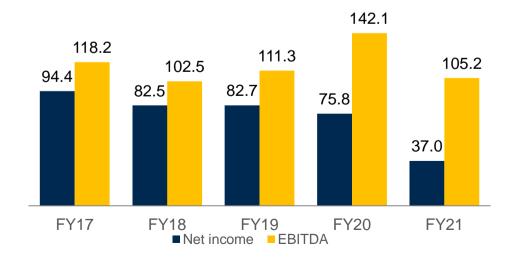

## **Key Financial Summary**

## Robust financial performance despite economic headwinds