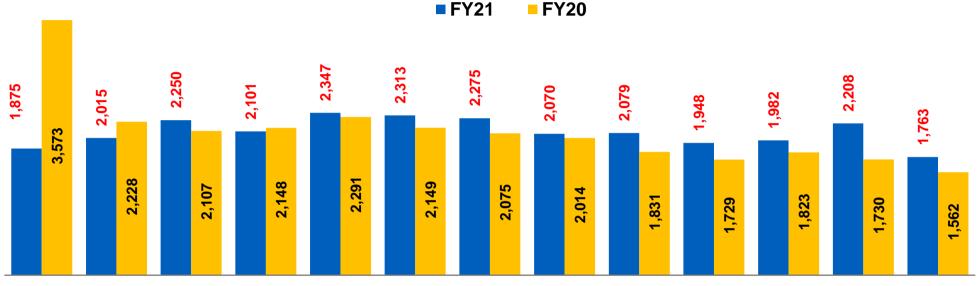

#### Number of students

SARm

CAPEX SARm

■ Ishbelia capex ■ Maintenance capex Denotes CAPEX as a percentage of Revenues