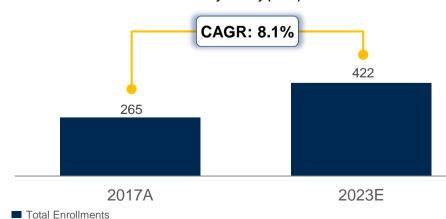

بيبراس)** تحقيق عدد (٣) ميداليات عالمية (١ ذهبية - ٢ برونزية).



الإستحواذ على نسبة ٥٢٪ من شركة مدارس الوسط الأهلية.

الإستحواذ على شركة مدارس العلم العالمية بنسبة ١٠٠٪.

(مسابقة WRO العالمية للروبوت) تحقيق (٦) مراكز على مستوى المملكة.



**(الأولمبيادات الدولية)** تحقيق (۳) مبداليات برونزية على مستوى العالم.



#### (مسابقة موهوب)

تأهل عدد (٣) طلاب للملتقيات على مستوى المملكة. تأهل عدد (٢) طالب لفريق المملكة المؤهلللأولمبيادات الدولية (النخبة).



## **Investment Highlights**

Leading K-12 operator with one of the most diversified offering in KSA

## Saudi macroeconomic indicators are highly attractive





#### Largest economy in MENA...

#### Increasing disposable income...









## Market fundamentals conducive to support growth





#### Strong expected growth in enrollments...



Private School Enrollments Evolution – Riyadh City ('000s)

#### ...and the overall market size

Market size growth - Riyadh (SARm)



Growth from Increase in Enrollments Market Size – 2023E

Source: ADL, Vision 2030, NTP, Kuwait Statistics Authority, World Bank; Saudi Arabia MoE data; Dubai Statistics Center; UAE MoE data; ADEK Annual 2016-2017 Report; Edarabia; Ministry of Information Affairs Bahrain



Ataa strategy overview Clear defined strategy to drive growth



# Thank you for your time