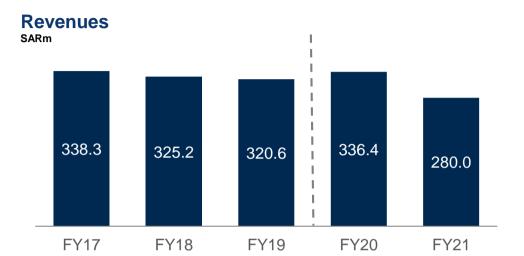

## **Key Financial Summary**

## Robust financial performance despite economic headwinds